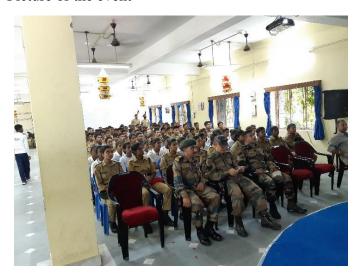

**AIDS Awareness Programme:** NCC cadets are required to be sensitized about HIV-AIDS and how affected civilians can be socially uplifted Integrated counselling and testing mobile unit would demonstrate how HIV testing is conducted. It is the need of the hour that the cadets have understood their responsibility and resolved to make their surrounding aware of the disease and also spread the message wherever they are placed. In collaboration with WB State AIDS prevention and Control Society, an HIV-AIDS awareness camp was organized on 13.08.2019 wherein 101 cadets participated.