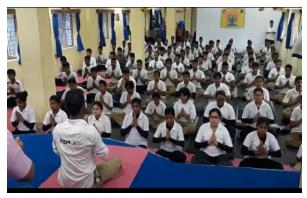

## Sample Picture of Activities:

**International Day for Yoga:** The 5th annual International Day of Yoga (IDY) was observed on June 21, 2019. There are two themes for World Yoga Day 2019, United Nation has declared theme as "Yoga for Climate Action" and Ministry of Ayush, India has declared theme for Yoga Day is "Yoga for Heart". On 21<sup>st</sup> June 2019, Vijaygarh Jyotish Ray College NCC unit organized a yoga shivir at college campus wherein 39 cadets and 1 ANO and one teacher participated in the Shivir and performed yoga practice