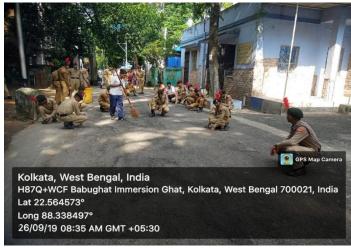

Cleanliness Drive: Swachh Bharat Mission or Clean India Mission is a

country –wide campaign initiated by the Government of India in 2014 to eliminate open defecation and improve solid waste management. NCC, through its mass base in rural and urban areas, took up the task of Swachata during the Swachata Pakhwada from August 01-15,2016 on a war footing with a total of over five lakh eighty thousand cadets participating throughout the country. During the period June 2019-May 2020, 28 NCC cadets and 1 ANO of Vijaygarh Jyotish Ray College participated in several cleanliness drives like cleaning of Street, drains and Back Alleys of College Premises, Cleaning of Statues of public figures, Bus stand, public parks, Local hospital premises, Local Monuments.