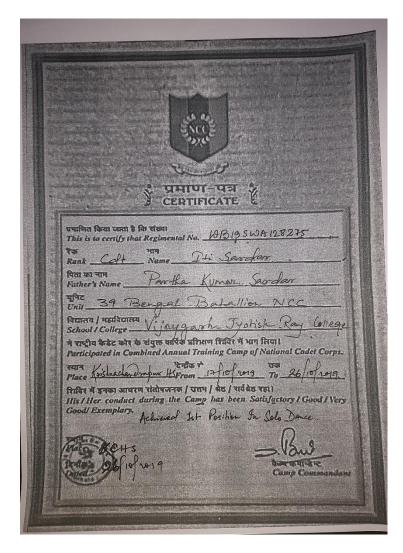

#### **Extension Activities:**

**IGC Camp:** 2 NCC cadets of this NCC unit participated in inter group competition organized by Kalyani Group Sample copy of Participation certificates:

NCC Combined Annual Training Camp Camp X: In this camp, NCC cadets are trained in basic skills of survival and emergencies. They are also taught certain skills pertaining specifically to their Wing for e.g., a Naval cadet is trained in boat-rowing, oaring, Semaphore, etc. Another activity in the camp is the "dogwatch" wherein two cadets are to stay on sentry duty for two hours at any time given time of the day. Those caught sleeping, especially during late night or early morning shifts, or otherwise missing from duty are severely reprimanded or penalized. Cadets are also introduced to weapons such as a .22 caliber rifle. During the period June 2019-May 2020, 43 cadets of this NCC unit and one ANO participated in this camp. This camp was organized by 39 Bengal Bn NCC and was scheduled between 17.10.2019-26.10.2019 at Krishnachandrapur High School.