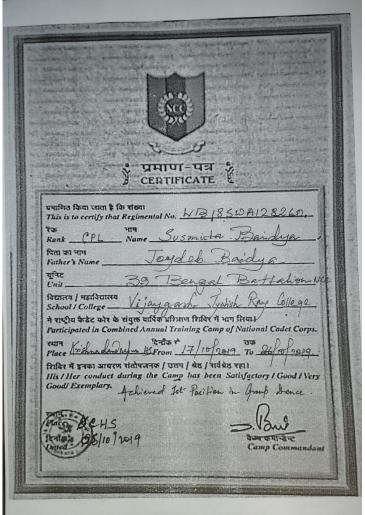

#### **Extension Activities:**

**IGC Camp:** 2 NCC cadets of this NCC unit participated in inter group competition organized by Kalyani Group Sample copy of Participation certificates:

NCC Combined Annual Training Camp Camp X: In this camp, NCC cadets are trained in basic skills of survival and emergencies. They are also taught certain skills pertaining specifically to their Wing for e.g., a Naval cadet is trained in boat-rowing, oaring, Semaphore, etc. Another activity in the camp is the "dogwatch" wherein two cadets are to stay on sentry duty for two hours at any time given time of the day. Those caught sleeping, especially during late night or early morning shifts, or otherwise missing from duty are severely reprimanded or penalized. Cadets are also introduced to weapons such as a .22 caliber rifle. During the period June 2019-May 2020, 43 cadets of this NCC unit and one ANO participated in this camp. This camp was organized by 39 Bengal Bn NCC and was scheduled between 17.10.2019-26.10.2019 at Krishnachandrapur High School.