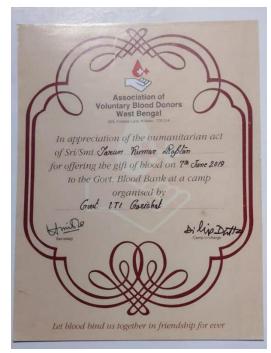

### **Outreach Programmes:**

**Blood Donation Camp:** Voluntary blood donors are the cornerstone of a safe and adequate supply of blood and blood products. The safest blood donors are voluntary, non-remunerated blood donors from low-risk populations. Beside obtaining army training and inculcating army like discipline in themselves, NCC as an institution fulfills their social responsibilities by organizing and participating in several social outreach programmes. During the period June 2019-May 2020, 9 cadets and 1 ANO of Vijaygarh Jyotish Ray College participated in a Blood Donation Camp jointly organized by Govt. ITI College Gariahat, NCC Directorate and Peerless Hospital on 7<sup>th</sup> June 2019.