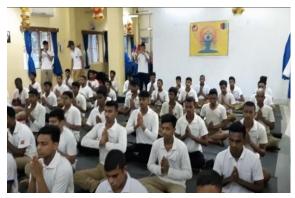

## Sample Picture of Activities:

**International Day for Yoga:** The 5th annual International Day of Yoga (IDY) was observed on June 21, 2019. There are two themes for World Yoga Day 2019, United Nation has declared theme as "Yoga for Climate Action" and Ministry of Ayush, India has declared theme for Yoga Day is "Yoga for Heart". On 21<sup>st</sup> June 2019, Vijaygarh Jyotish Ray College NCC unit organized a yoga shivir at college campus wherein 39 cadets and 1 ANO and one teacher participated in the Shivir and performed yoga practice