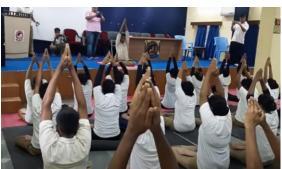

## Sample Picture of Activities:

**International Day for Yoga:** The 5th annual International Day of Yoga (IDY) was observed on June 21, 2019. There are two themes for World Yoga Day 2019, United Nation has declared theme as "Yoga for Climate Action" and Ministry of Ayush, India has declared theme for Yoga Day is "Yoga for Heart". On 21<sup>st</sup> June 2019, Vijaygarh Jyotish Ray College NCC unit organized a yoga shivir at college campus wherein 39 cadets and 1 ANO and one teacher participated in the Shivir and performed yoga practice