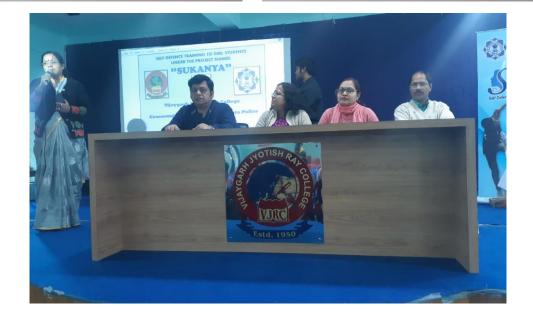

## Sample Picture of Rally

**Sukanya Project: Self Defense Training:** 'Sukanya' project is an initiative of Kolkata Police and NCC, Vijaygarh Jyotish Ray College on 06.01.2020. The project aims to provide self-defense training to girls studying in schools and colleges in the city. It is an initiative of the Kolkata Police's Community Policing Wing to provide self-defense training to girl students of city-based schools, colleges and universities. The initiative is funded by the Women and Child Development and Social Welfare Department of the state government. 28 girl students of Vijaygarh Jyotish Ray College participated in the training workshop.