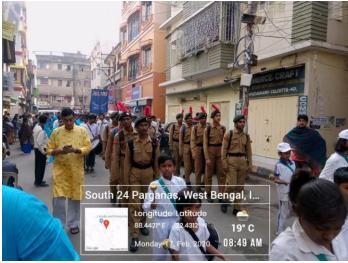

03.02.2019 the NCC, Kolkata organized a senior citizen walk rally and 24 cadets of VJRC NCC unit participated in the rally.

Sample Copy of Certificate of Appreciation

**Dengue Awareness Rally:** As a part of social awareness campaign, Kolkata Municipal Corporation and Tollygunge Sporting Club, Kolkata oraganized a Dengue awareness Rally wherein citizens were sensitized regarding prevention of Dengue and other mosquito bourn deadly diseases. 12 Cadets of VJRC-NCC unit actively participated in the rally.

## Sample Picture of Rally

**Sukanya Project: Self Defense Training:** 'Sukanya' project is an initiative of Kolkata Police and NCC, Vijaygarh Jyotish Ray College on 06.01.2020. The project aims to provide self-defense training to girls studying in schools and colleges in the city. It is an initiative of the Kolkata Police's Community Policing Wing to provide self-defense training to girl students of city-based schools, colleges and universities. The initiative is funded by the Women and Child Development and Social Welfare Department of the state government. 28 girl students of Vijaygarh Jyotish Ray College participated in the training workshop.