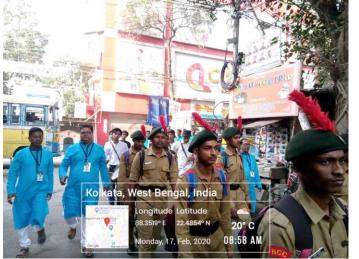

**Youth Day Rally:** National Youth Day is celebrated on 12<sup>th</sup> of January every year to mark the teachings and philosophy of Swami Vivekananda, a towering spiritual philosopher, to marks his ideas on how the young should participate in the modern world while upholding their values. The NCC unit of Vijaygarh Jyotish Ray College became a part of this celebration as 31 cadets and one ANO participated in Youth Day Rally organized by Vishwa Vivek Tirtha, Kolkata on 12<sup>th</sup> January 2020.

#### **Sample Picture of Rally:**

**Kolkata Marathon:** The Kolkata Marathon (organized by High life management, a Sports management, marketing and consultancy company) is a marathon held annually in Kolkata, West Bengal, India. It was launched in 2008. The marathon is the largest in Eastern India and the only full marathon held in Kolkata. The NCC unit of Vijaygarh Jyotish Ray College became a part of this event as 6 cadets participated in this marathon.