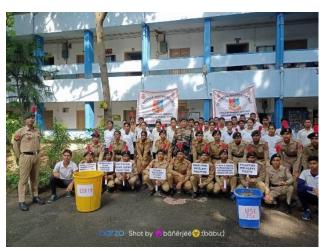

**Youth Day Rally:** National Youth Day is celebrated on 12<sup>th</sup> of January every year to mark the teachings and philosophy of Swami Vivekananda, a towering spiritual philosopher, to marks his ideas on how the young should participate in the modern world while upholding their values. The NCC unit of Vijaygarh Jyotish Ray College became a part of this celebration as 31 cadets and one ANO participated in Youth Day Rally organized by Vishwa Vivek Tirtha, Kolkata on 12<sup>th</sup> January 2020.