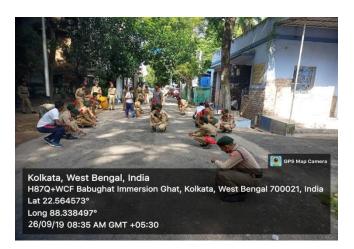

Cleanliness Drive: Swachh Bharat Mission or Clean India Mission is a

country –wide campaign initiated by the Government of India in 2014 to eliminate open defecation and improve solid waste management. NCC, through its mass base in rural and urban areas, took up the task of Swachata during the Swachata Pakhwada from August 01-15,2016 on a war footing with a total of over five lakh eighty thousand cadets participating throughout the country. During the period June 2019-May 2020, 28 NCC cadets and 1 ANO of Vijaygarh Jyotish Ray College participated in several cleanliness drives like cleaning of Street, drains and Back Alleys of College Premises, Cleaning of Statues of public figures, Bus stand, public parks, Local hospital premises, Local Monuments.