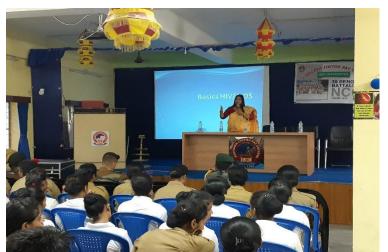

**AIDS Awareness Programme:** NCC cadets are required to be sensitized about HIV-AIDS and how affected civilians can be socially uplifted Integrated counselling and testing mobile unit would demonstrate how HIV testing is conducted. It is the need of the hour that the cadets have understood their responsibility and resolved to make their surrounding aware of the disease and also spread the message wherever they are placed. In collaboration with WB State AIDS prevention and Control Society, an HIV-AIDS awareness camp was organized on 13.08.2019 wherein 101 cadets participated.