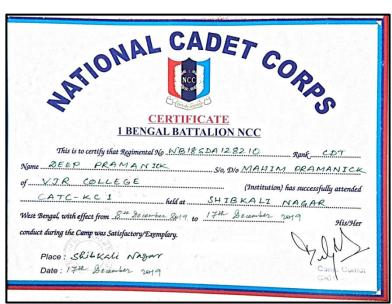

**NCC: Combined Annual Training Camp XVI:** This CATC was organized by 1 Bengal Comp (T) Regt NCC at Shibkalinagar from 8<sup>th</sup> December 2019-17<sup>th</sup> December 2019and 19 cadets participated in various activities in the camp.