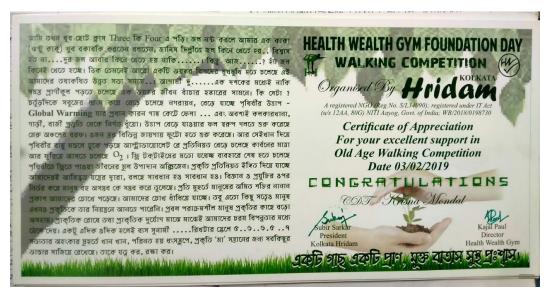

#### Picture of the event

**Senior Citizen Walk:** NCC as a part of social awareness programmes organizes and participates in rallies and awareness programmes regarding sensitizing the society about the rights and necessities of Senior Citizens. On

03.02.2019 the NCC, Kolkata organized a senior citizen walk rally and 24 cadets of VJRC NCC unit participated in the rally.

Sample Copy of Certificate of Appreciation

**Dengue Awareness Rally:** As a part of social awareness campaign, Kolkata Municipal Corporation and Tollygunge Sporting Club, Kolkata oraganized a Dengue awareness Rally wherein citizens were sensitized regarding prevention of Dengue and other mosquito bourn deadly diseases. 12 Cadets of VJRC-NCC unit actively participated in the rally.