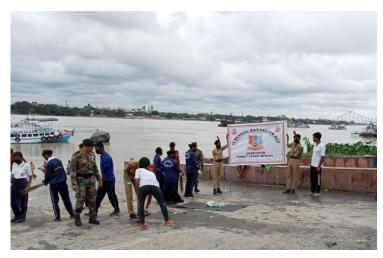

Cleanliness Drive: Swachh Bharat Mission or Clean India Mission is a

country –wide campaign initiated by the Government of India in 2014 to eliminate open defecation and improve solid waste management. NCC, through its mass base in rural and urban areas, took up the task of Swachata during the Swachata Pakhwada from August 01-15,2016 on a war footing with a total of over five lakh eighty thousand cadets participating throughout the country. During the period June 2019-May 2020, 28 NCC cadets and 1 ANO of Vijaygarh Jyotish Ray College participated in several cleanliness drives like cleaning of Street, drains and Back Alleys of College Premises, Cleaning of Statues of public figures, Bus stand, public parks, Local hospital premises, Local Monuments.