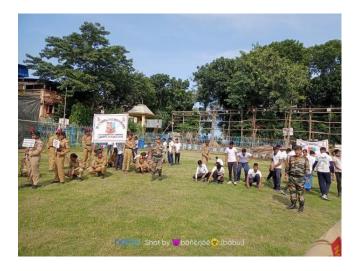

**Youth Day Rally:** National Youth Day is celebrated on 12<sup>th</sup> of January every year to mark the teachings and philosophy of Swami Vivekananda, a towering spiritual philosopher, to marks his ideas on how the young should participate in the modern world while upholding their values. The NCC unit of Vijaygarh Jyotish Ray College became a part of this celebration as 31 cadets and one ANO participated in Youth Day Rally organized by Vishwa Vivek Tirtha, Kolkata on 12<sup>th</sup> January 2020.

#### **Sample Picture of Rally:**

**Kolkata Marathon:** The Kolkata Marathon (organized by High life management, a Sports management, marketing and consultancy company) is a marathon held annually in Kolkata, West Bengal, India. It was launched in 2008. The marathon is the largest in Eastern India and the only full marathon held in Kolkata. The NCC unit of Vijaygarh Jyotish Ray College became a part of this event as 6 cadets participated in this marathon.