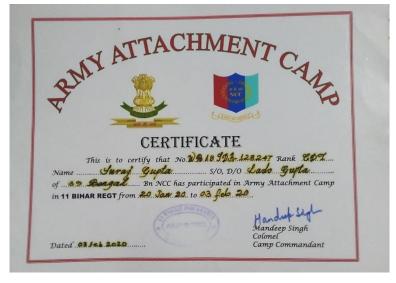

**Army Attachment Camp:** Army attachment camps (AAC) are conducted by the NCC in collaboration with the Indian Army. In this camp, the cadets are trained the military tactics including day and night warfare and also get

familiar with the weaponry. Cadets who are willing to experience the life of the army officials attends this camp. The Army Officials share their experience and hardships in work. And how to tackle the situation in life, it motivates the cadets to choose their career in the Armed forces and the serve the country. 10 Cadets of Vijaygarh Jyotish Ray College participated in Army attachment camp help on 20.01.2020 to 03.02.2020 and had experience of a lifetime.